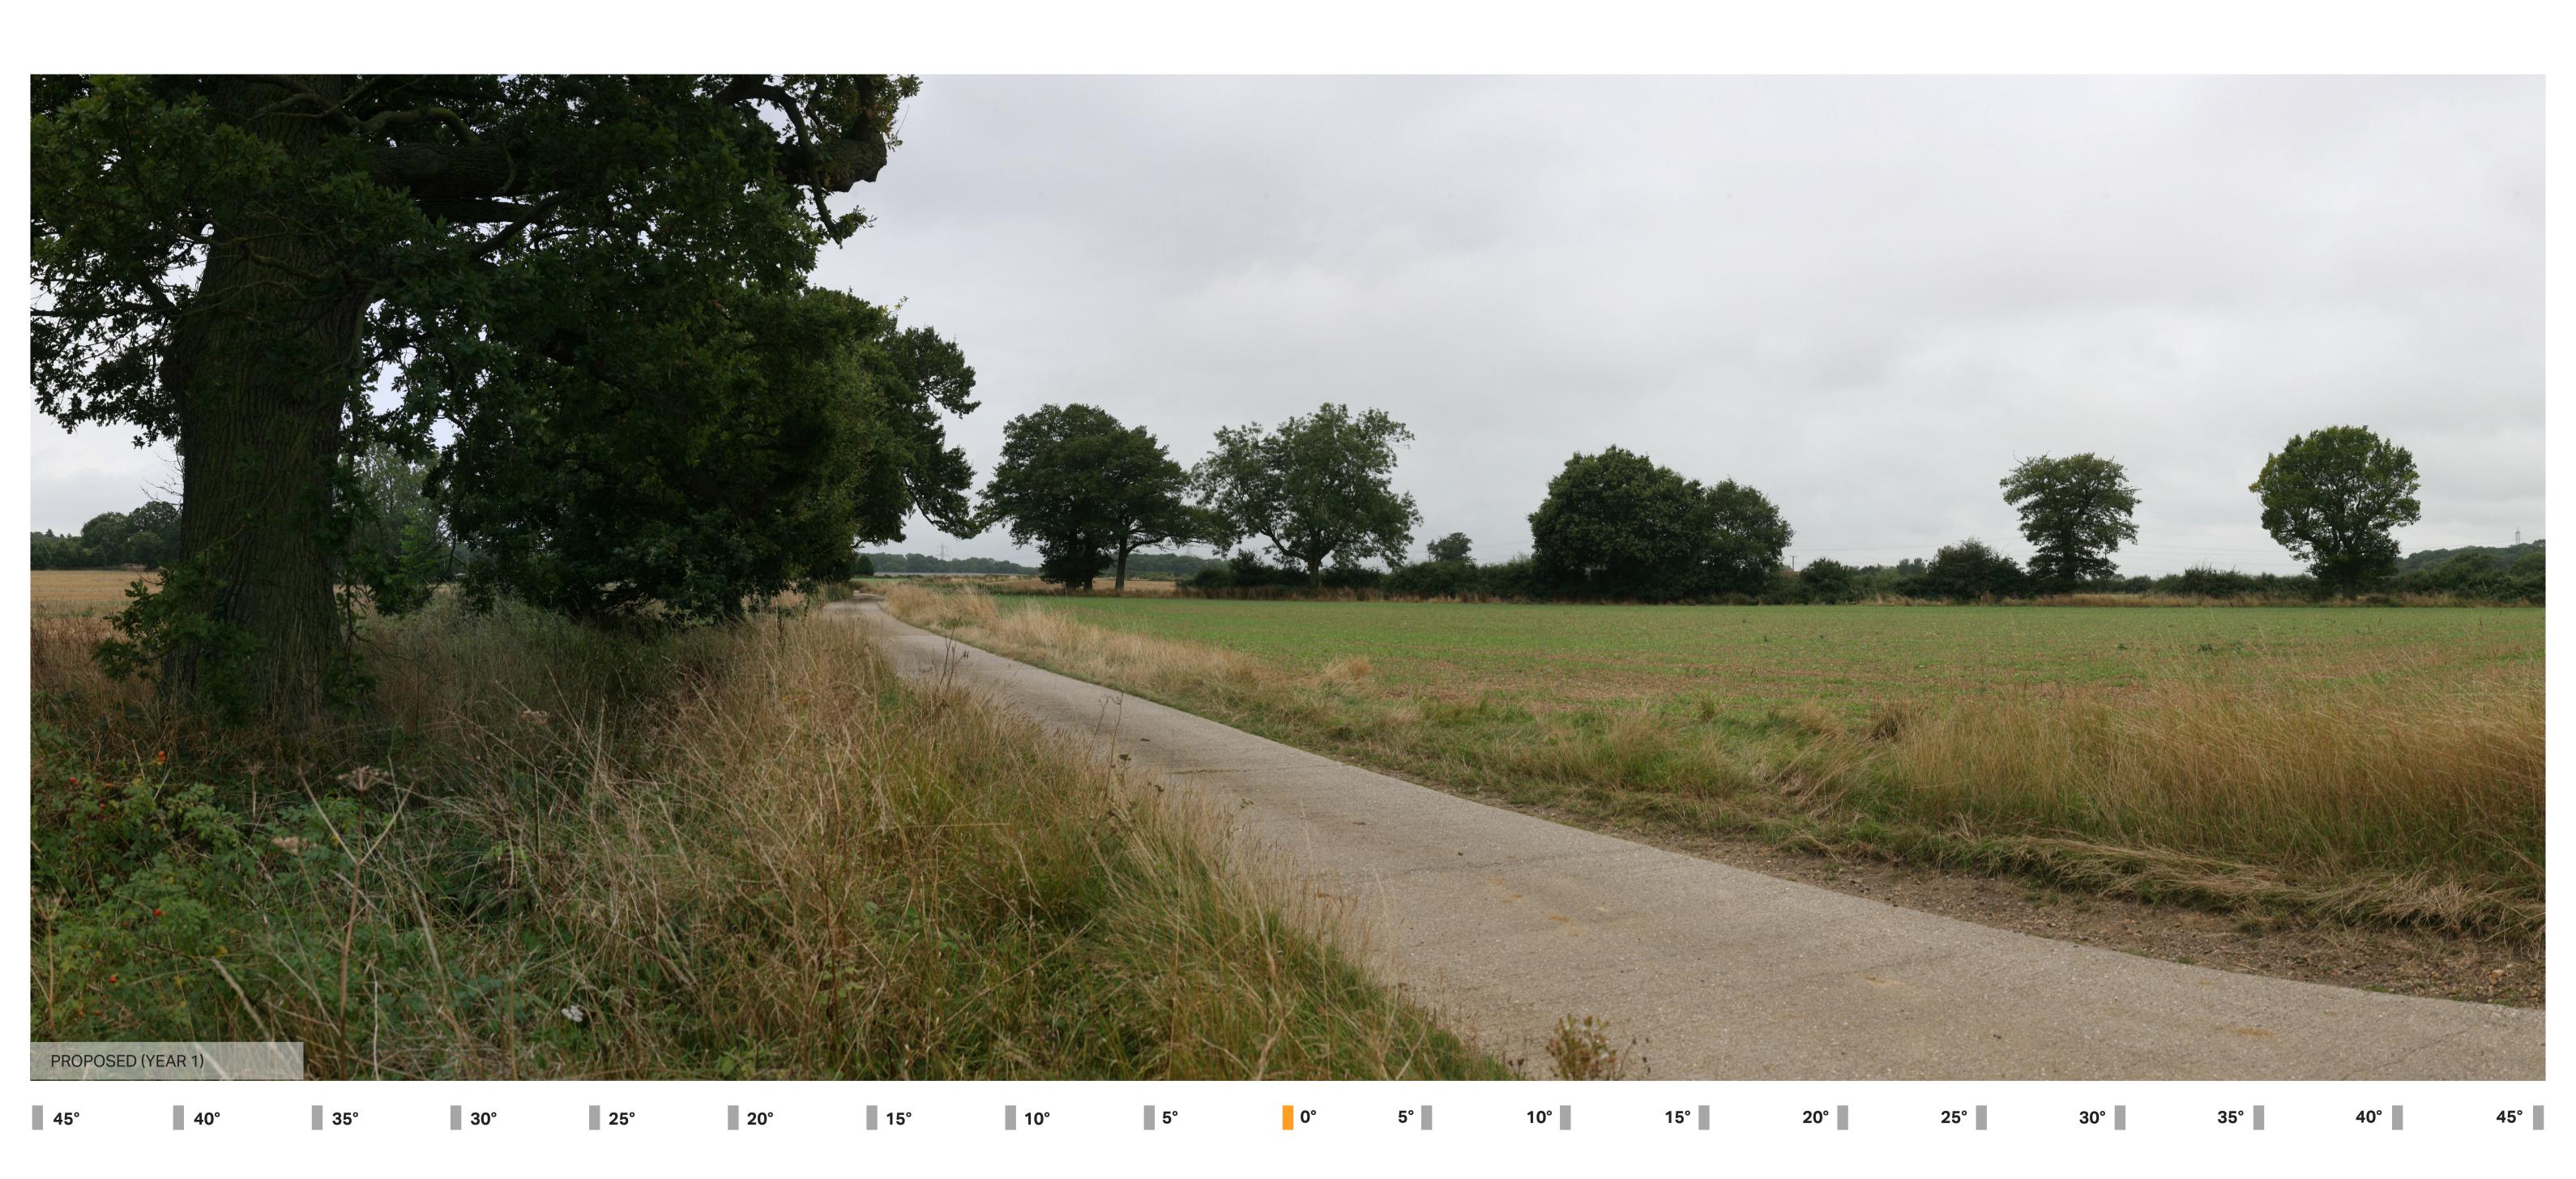

AECON Imagine it. Delivered. Visualisation Type: Projection: Enlargement Factor: Paper Size: Date / Time:

3 Cylindrical 96% A1 31/08/2021 10:09

Camera: Lens: Horizontal Field of View: Direction of View: Location:

Canon EOS 5D Mark III Canon EF50mm f/1.8 STM 90° South West E576741 N213683 This drawing has been produced for the use of AECOM's client. It may not be used, modified or relied upon by third parties, except as agreed by AECOM or as required by law.

Eye level: Height of Camera: Distance to Site:

48m AOD 1.6m 0m

**Note**: Images to be viewed at a comfortable arm's length.

Longfield Solar Farm Viewpoint 29

AECOM accepts no responsibility, and denies any liability whatsoever, to any party that uses or relies upon this drawing without AECOM's express written consent.